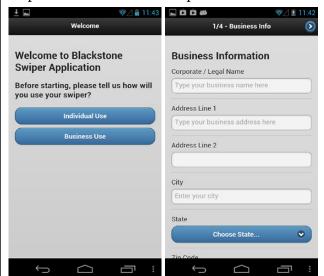

# **Step 2: Activate the Blackstone Swiper Application for Android**

- Tap on the Blackstone Swiper on your Android smartphone
- Select Create an Account
- Select Individual or Business Use
- · Continue completing User Information

Step 2.1 Step 2.2

Step 2.3 Step 2.4

Step 3: Login

- Find your Merchant #, Username, & Password in your email confirmation. At this time you may login (refer to image 2.2)
- Once you Log In you can connect the Swiper on your phone and start accepting credit cards payments.
- Make sure the Swiper is completely plugged in and the headset volume is set to maximum before swiping.