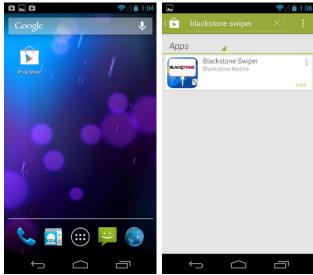

## **Step 1: Download Blackstone Swiper Application from the Google Play**

- Search for the Play Store on your Android smartphone
- Search for Blackstone Swiper in Google Play
- Tap FREE and INSTALL
- Accept App Permissions

Step 1.1 Step 1.2

Step 1.3 Step 1.4