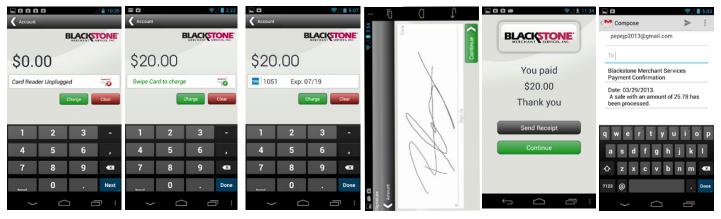

### How to process a swiped sale

As soon as you launch the app you will see this screen, connect device

Enter the amount you would like to process (Minimum \$1)

Swipe the card and press Charge to complete Trans- screen with finger or

Have customer sign the stylus, press continue

If payment was successful a Thank you Screen will appear

Send receipt to customer via email as proof of payment