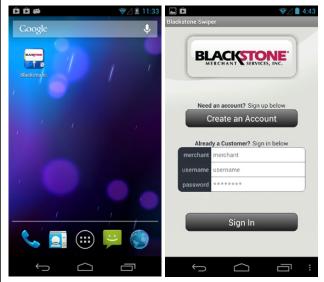

# **Step 2: Activate the Blackstone Swiper Application for Android**

- Tap on the Blackstone Swiper on your Android smartphone
- Select Create an Account
- Select Individual or Business Use
- · Continue completing User Information

Step 2.1 Step 2.2

Step 2.3 Step 2.4

Step 3: Login

- Find your Merchant #, Username, & Password in your email confirmation. At this time you may login (refer to image 2.2)
- Once you Log In you can connect the Swiper on your phone and start accepting credit cards payments.
- Make sure the Swiper is completely plugged in and the headset volume is set to maximum before swiping.