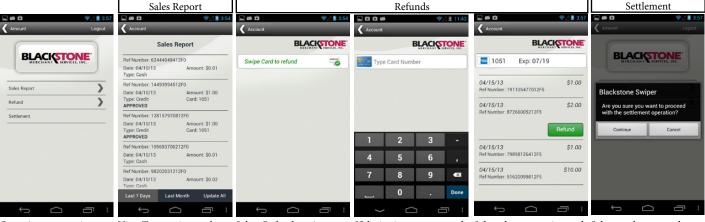

### **User Account Setting Prompts**

Go to Account to view Sales Report, Refund and Settlement Report

View Transactions, select timeframe desired at bottom of screen

Screen. Connect device

Select Refund on Account If device is not connected, manually enter card and swipe card to process. number to issue refund

Select the transaction and then tap Refund

Select settlement and tap Continue to proceed