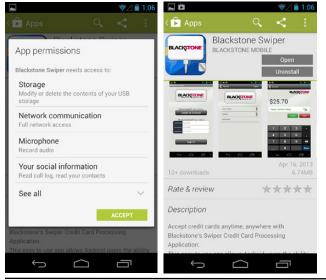

## **Step 1: Download Blackstone Swiper Application from the Google Play**

- Search for the Play Store on your Android smartphone
- Search for Blackstone Swiper in Google Play
- Tap FREE and INSTALL
- Accept App Permissions

Step 1.1 Step 1.2

Step 1.3 Step 1.4