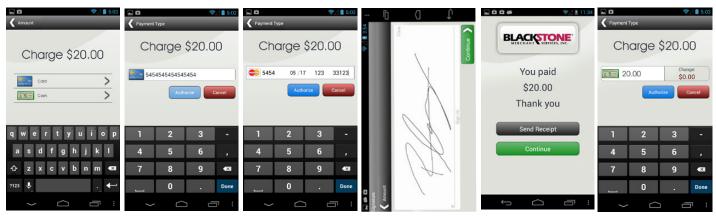

### **Manual Entry Prompts**

Enter amount and select payment type: Card or Cash transaction

If credit was selected enter Enter the exp date, secuthe credit card #

rity code, and zip code and then tap Authorize Have customer sign the screen with finger or stylus, press Continue

If payment was successful, If cash was selected enter a Thank You screen will appear

the amount received, press Authorize